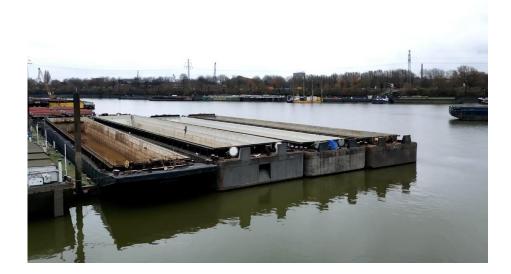

| Name:         | L 90 push barge inland                                                               |  |  |  |  |
|---------------|--------------------------------------------------------------------------------------|--|--|--|--|
| Built:        | 1989                                                                                 |  |  |  |  |
| Tonnage:      | 991                                                                                  |  |  |  |  |
| M3:           | 1250                                                                                 |  |  |  |  |
| Dimension:    | 65.00 x 8.20 x 2.00/ 2.33m                                                           |  |  |  |  |
| Cargo area:   | 1                                                                                    |  |  |  |  |
| Denn hight:   | 1.10m                                                                                |  |  |  |  |
| Hatch covers: | None                                                                                 |  |  |  |  |
| Floor:        | Steel/ installed new cargo floor                                                     |  |  |  |  |
| Bow thruster: | None                                                                                 |  |  |  |  |
| Generators:   | No info                                                                              |  |  |  |  |
| Winches:      | Oil bath including wire trommel                                                      |  |  |  |  |
| General:      | Barge has zone 3,4 and 2 and harbour certificate.                                    |  |  |  |  |
| Price:        | Starting at € 172.500,- <i>estimated under approval of sellers</i> / CIF<br>Hamburg. |  |  |  |  |