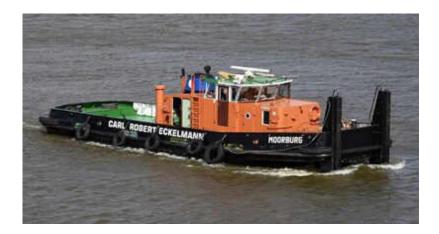

Name: Moorburg Pusher - 05105240

Built 1979 Germany

Type Push and tow boat inland

Long 18.00 Breath 5.40m Engine MWW

Type TB 602 V 12 S

HP 538 HP – Single engine

Built

Remarks None
Depth 2.15
Max high without ballast 3.80m

Gas oil m3

Drinking water m3

Generator Yes kVA 20 kva

Built

Generator 2

kVA

Deck house One bed, kitchen and toilet.

Wheel house Steel with panorama view glass.

High 3.80m Hight.

Radar 1

Winches 4 x electric
Car crane None
ADN Certificate No info

Ship-attest Valid 1500 tons

Push certificate 1 barge
Delivery for purchase 2023

Remarks This push boat is very good for harbour executions, call for more info.

Price € 245.000,-ex VAT delivery Hamburg

E Mail: <u>hs@hsbv.nl</u> www.hsbv.nl