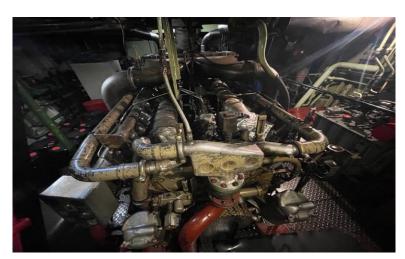

Name: Moorburg Pusher - 05105240

Built 1979 Germany

Type Push and tow boat inland

Long 18.00 Breath 5.40m Engine MWW

Type TB 602 V 12 S

HP 538 HP – Single engine

Built

Remarks None
Depth 2.15
Max high without ballast 3.80m

## Survey photos from November 2023