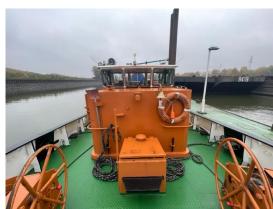

Name: Moorburg Pusher - 05105240

Built 1979 Germany

Type Push and tow boat inland

Long 18.00 Breath 5.40m Engine MWW

Type TB 602 V 12 S

HP 538 HP – Single engine

Built

Remarks None
Depth 2.15
Max high without ballast 3.80m

Gas oil m3

Drinking water m3

Generator Yes kVA 20 kva

Built

Generator 2

kVA

Deck house One bed, kitchen and toilet.

Wheel house Steel with panorama view glass.

High 3.80m Hight.

Radar 1

Winches 4 x electric
Car crane None
ADN Certificate No info

Ship-attest Valid 1500 tons

Push certificate 1 barge
Delivery for purchase 2023

Remarks This push boat is very good for harbour executions, call for more info.