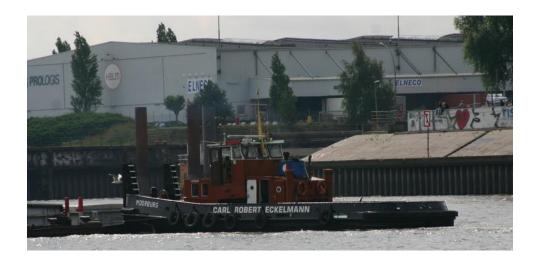

Name: Moorburg Pusher - 05105240

Built 1979 Germany

Type Push and tow boat inland

Long 18.00 Breath 5.40m Engine MWW

Type TB 602 V 12 S

HP 538 HP – Single engine

Built

Remarks None
Depth 2.15
Max high without ballast 3.80m

Gas oil m3

Drinking water m3

Generator Yes kVA 20 kva

Built

Generator 2

kVA

Deck house One bed, kitchen and toilet.

Wheel house Steel with panorama view glass.

High 3.80m Hight.

Radar 1

Winches 4 x electric
Car crane None
ADN Certificate No info

Ship-attest Valid 1500 tons

Push certificate 1 barge
Delivery for purchase 2023

Remarks This push boat is very good for harbour executions, call for more info.

Price € 245.000,-ex VAT delivery Hamburg











E Mail: <u>hs@hsbv.nl</u> www.hsbv.nl









## Survey photos from November 2023