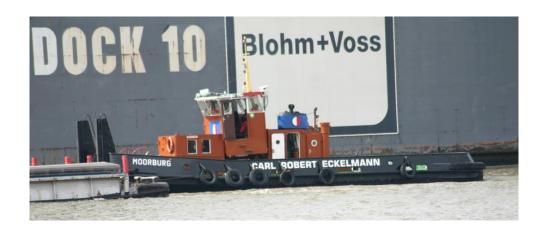

Name: Moorburg Pusher - 05105240

Built 1979 Germany

Type Push and tow boat inland

Long 18.00 Breath 5.40m Engine MWW

Type TB 602 V 12 S

HP 538 HP – Single engine

Built

Remarks None
Depth 2.15
Max high without ballast 3.80m

Gas oil m3

Drinking water m3

Generator Yes kVA 20 kva

Built

Generator 2

kVA

Deck house One bed, kitchen and toilet.

Wheel house Steel with panorama view glass.

High 3.80m Hight.

Radar 1

Winches 4 x electric
Car crane None
ADN Certificate No info

Ship-attest Valid 1500 tons

Push certificate 1 barge
Delivery for purchase 2023

Remarks This push boat is very good for harbour executions, call for more info.

Price € 245.000,-ex VAT delivery Hamburg











E Mail: <u>hs@hsbv.nl</u> www.hsbv.nl









## Survey photos from November 2023