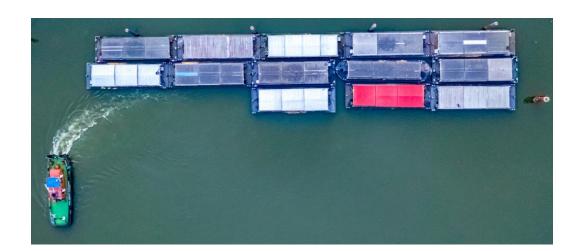

Name: Moorburg Pusher - 05105240

Built 1979 Germany

Type Push and tow boat inland

Long 18.00 Breath 5.40m Engine MWW

Type TB 602 V 12 S

HP 538 HP – Single engine

Built

Remarks None
Depth 2.15
Max high without ballast 3.80m

Gas oil m3

Drinking water m3

Generator Yes kVA 20 kva

Built

Generator 2

kVA

Deck house One bed, kitchen and toilet.

Wheel house Steel with panorama view glass.

High 3.80m Hight.

Radar 1

Winches 4 x electric
Car crane None
ADN Certificate No info

Ship-attest Valid 1500 tons

Push certificate 1 barge
Delivery for purchase 2023

Remarks This push boat is very good for harbour executions, call for more info.

Price € 245.000,-ex VAT delivery Hamburg











E Mail: <u>hs@hsbv.nl</u> www.hsbv.nl









## Survey photos from November 2023