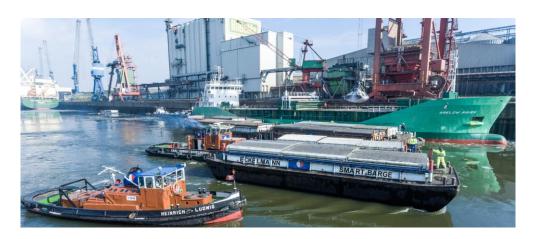

Name: Moorburg Pusher - 05105240

Built 1979 Germany

Type Push and tow boat inland

Long 18.00 Breath 5.40m Engine MWW

Type TB 602 V 12 S

HP 538 HP – Single engine

Built

Remarks None
Depth 2.15
Max high without ballast 3.80m

Gas oil m3

Drinking water m3

Generator Yes kVA 20 kva

Built

Generator 2

kVA

Deck house One bed, kitchen and toilet.

Wheel house Steel with panorama view glass.

High 3.80m Hight.

Radar 1

Winches 4 x electric
Car crane None
ADN Certificate No info

Ship-attest Valid 1500 tons

Push certificate 1 barge
Delivery for purchase 2023

Remarks This push boat is very good for harbour executions, call for more info.

Price € 245.000,-ex VAT delivery Hamburg











E Mail: <u>hs@hsbv.nl</u> www.hsbv.nl









## Survey photos from November 2023