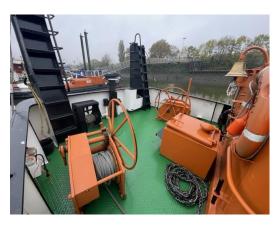

High 3.80m Hight.

Radar 1

Winches 4 x electric
Car crane None
ADN Certificate No info

Ship-attest Valid 1500 tons

Push certificate 1 barge
Delivery for purchase 2023

Remarks This push boat is very good for harbour executions, call for more info.