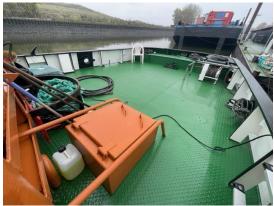

Name: Moorburg Pusher - 05105240

Built 1979 Germany

Type Push and tow boat inland

Long 18.00 Breath 5.40m Engine MWW

Type TB 602 V 12 S

HP 538 HP – Single engine

Built

Remarks None
Depth 2.15
Max high without ballast 3.80m

Gas oil m3

Drinking water m3

Generator Yes kVA 20 kva

Built

Generator 2

kVA

Deck house One bed, kitchen and toilet.

Wheel house Steel with panorama view glass.

High 3.80m Hight.

Radar 1

Winches 4 x electric
Car crane None
ADN Certificate No info

Ship-attest Valid 1500 tons

Push certificate 1 barge
Delivery for purchase 2023

Remarks This push boat is very good for harbour executions, call for more info.

Price € 245.000,-ex VAT delivery Hamburg











E Mail: <u>hs@hsbv.nl</u> www.hsbv.nl









## Survey photos from November 2023