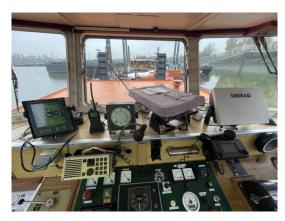

High 3.80m Hight.

Radar 1

Winches 4 x electric
Car crane None
ADN Certificate No info

Ship-attest Valid 1500 tons

Push certificate 1 barge
Delivery for purchase 2023

Remarks This push boat is very good for harbour executions, call for more info.