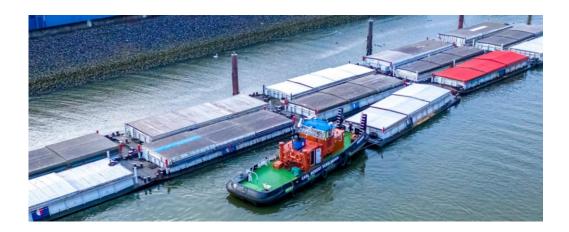

Name: Moorburg Pusher - 05105240

Built 1979 Germany

Type Push and tow boat inland

Long 18.00 Breath 5.40m Engine MWW

Type TB 602 V 12 S

HP 538 HP – Single engine

Built

Remarks None
Depth 2.15
Max high without ballast 3.80m

Gas oil m3

Drinking water m3

Generator Yes kVA 20 kva

Built

Generator 2

kVA

Deck house One bed, kitchen and toilet.

Wheel house Steel with panorama view glass.

High 3.80m Hight.

Radar 1

Winches 4 x electric
Car crane None
ADN Certificate No info

Ship-attest Valid 1500 tons

Push certificate 1 barge
Delivery for purchase 2023

Remarks This push boat is very good for harbour executions, call for more info.

Price € 245.000,-ex VAT delivery Hamburg











E Mail: <u>hs@hsbv.nl</u> www.hsbv.nl









## Survey photos from November 2023