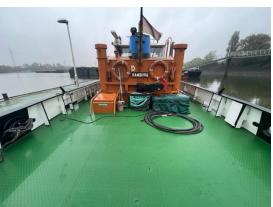

Name: Moorburg Pusher - 05105240

Built 1979 Germany

Type Push and tow boat inland

Long 18.00 Breath 5.40m Engine MWW

Type TB 602 V 12 S

HP 538 HP – Single engine

Built

Remarks None
Depth 2.15
Max high without ballast 3.80m

Gas oil m3

Drinking water m3

Generator Yes kVA 20 kva

Built

Generator 2

kVA

Deck house One bed, kitchen and toilet.

Wheel house Steel with panorama view glass.

High 3.80m Hight.

Radar 1

Winches 4 x electric
Car crane None
ADN Certificate No info

Ship-attest Valid 1500 tons

Push certificate 1 barge
Delivery for purchase 2023

Remarks This push boat is very good for harbour executions, call for more info.

Price € 245.000,-ex VAT delivery Hamburg











E Mail: <u>hs@hsbv.nl</u> www.hsbv.nl









## Survey photos from November 2023