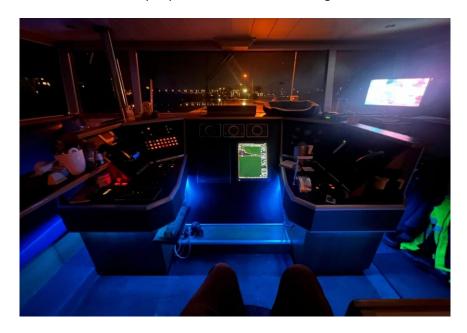

|
| Deckhouse front: Deckhouse aft: General: | Ready for making a living area.  1 deck house area, mess room, kitchen, 4 bedrooms, 1 bathroom, one toilet and one shower plus aircon. Stainless steel wing including camera's, ballast jet. Victron Elektra new, engine rooms modified. Spudpole one front from Misti. |
| Price:                                   | € 850.000,- ex vat as is where is.                                                                                                                                                                                                                                      |

Ferox













Spudpole for comfort in dokking



Very nice wheelhouse for your crew



## Brokerage









## Brokerage











## Brokerage