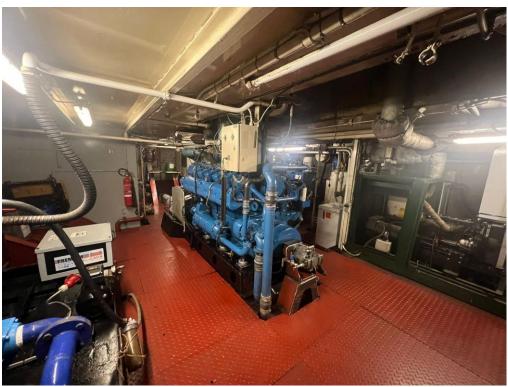

## Brokerage

| Built:                                   | 1967 – Neckar Germany                                                                                                                                                                                                                                                   |
|------------------------------------------|-------------------------------------------------------------------------------------------------------------------------------------------------------------------------------------------------------------------------------------------------------------------------|
| Tonnage:                                 | 1267 ton / 805 om 2.00m                                                                                                                                                                                                                                                 |
| M3:                                      | 2000 M3                                                                                                                                                                                                                                                                 |
| Dimensions:                              | 84.50 x 8.20 x 2.71m                                                                                                                                                                                                                                                    |
| Cargo area:                              | 2 / 35m and 23m/ separate                                                                                                                                                                                                                                               |
| Denn hight:                              | 1.94m                                                                                                                                                                                                                                                                   |
| Hatch covers:                            | Yes Rol hatches from 2016 re new rest from 1990.                                                                                                                                                                                                                        |
| Floor:                                   | Steel in good state re-newed 12mm/ semi wide volume.                                                                                                                                                                                                                    |
| Engine-s:                                | Wartsila 12 QD 25 / 1050 HP/ 2007 – 35.000 hours                                                                                                                                                                                                                        |
| Rudders:                                 | Van der Velden and Leo Boer hydraulic/ bus new 2022.                                                                                                                                                                                                                    |
| Bow thruster:                            | Daf 1160 – 260 HP / Hekon 360 degrees                                                                                                                                                                                                                                   |
| Generators:                              | Hatz 30 / 2018 and Mistubishi 30 Kva 2015                                                                                                                                                                                                                               |
| Winches:                                 | Standard equipment                                                                                                                                                                                                                                                      |
| Car Crane:                               | Yes 12m/ 1500 Kg                                                                                                                                                                                                                                                        |
| Wheelhouse:                              | Allu van Wessels from 2016.                                                                                                                                                                                                                                             |
| Max height:                              | 6.50m / 4.00m possible including ballast with ballast pump.                                                                                                                                                                                                             |
| Nautical:                                | Complete RH. sigma 2016 and from 2020                                                                                                                                                                                                                                   |
| Deckhouse front: Deckhouse aft: General: | Ready for making a living area.  1 deck house area, mess room, kitchen, 4 bedrooms, 1 bathroom, one toilet and one shower plus aircon. Stainless steel wing including camera's, ballast jet. Victron Elektra new, engine rooms modified. Spudpole one front from Misti. |
| Price:                                   | € 850.000,- ex vat as is where is.                                                                                                                                                                                                                                      |