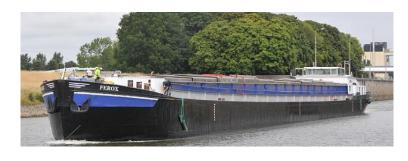

## Brokerage

| Built:                                   | 1967 – Neckar Germany                                                                                                                                                                                                                                                   |
|------------------------------------------|-------------------------------------------------------------------------------------------------------------------------------------------------------------------------------------------------------------------------------------------------------------------------|
| Tonnage:                                 | 1267 ton / 805 om 2.00m                                                                                                                                                                                                                                                 |
| M3:                                      | 2000 M3                                                                                                                                                                                                                                                                 |
| Dimensions:                              | 84.50 x 8.20 x 2.71m                                                                                                                                                                                                                                                    |
| Cargo area:                              | 2 / 35m and 23m/ separate                                                                                                                                                                                                                                               |
| Denn hight:                              | 1.94m                                                                                                                                                                                                                                                                   |
| Hatch covers:                            | Yes Rol hatches from 2016 re new rest from 1990.                                                                                                                                                                                                                        |
| Floor:                                   | Steel in good state re-newed 12mm/ semi wide volume.                                                                                                                                                                                                                    |
| Engine-s:                                | Wartsila 12 QD 25 / 1050 HP/ 2007 – 35.000 hours                                                                                                                                                                                                                        |
| Rudders:                                 | Van der Velden and Leo Boer hydraulic/ bus new 2022.                                                                                                                                                                                                                    |
| Bow thruster:                            | Daf 1160 – 260 HP / Hekon 360 degrees                                                                                                                                                                                                                                   |
| Generators:                              | Hatz 30 / 2018 and Mistubishi 30 Kva 2015                                                                                                                                                                                                                               |
| Winches:                                 | Standard equipment                                                                                                                                                                                                                                                      |
| Car Crane:                               | Yes 12m/ 1500 Kg                                                                                                                                                                                                                                                        |
| Wheelhouse:                              | Allu van Wessels from 2016.                                                                                                                                                                                                                                             |
| Max height:                              | 6.50m / 4.00m possible including ballast with ballast pump.                                                                                                                                                                                                             |
| Nautical:                                | Complete RH. sigma 2016 and from 2020                                                                                                                                                                                                                                   |
| Deckhouse front: Deckhouse aft: General: | Ready for making a living area.  1 deck house area, mess room, kitchen, 4 bedrooms, 1 bathroom, one toilet and one shower plus aircon. Stainless steel wing including camera's, ballast jet. Victron Elektra new, engine rooms modified. Spudpole one front from Misti. |
| Price:                                   | € 850.000,- ex vat as is where is.                                                                                                                                                                                                                                      |

Ferox

Spudpole for comfort in dokking

Very nice wheelhouse for your crew