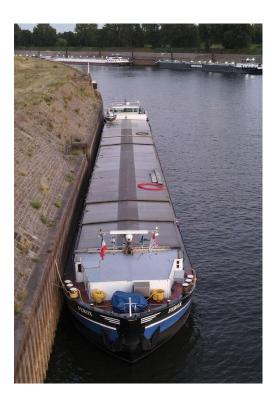

## Brokerage

| Built:                                   | 1967 – Neckar Germany                                                                                                                                                                                                                                                   |
|------------------------------------------|-------------------------------------------------------------------------------------------------------------------------------------------------------------------------------------------------------------------------------------------------------------------------|
| Tonnage:                                 | 1267 ton / 805 om 2.00m                                                                                                                                                                                                                                                 |
| M3:                                      | 2000 M3                                                                                                                                                                                                                                                                 |
| Dimensions:                              | 84.50 x 8.20 x 2.71m                                                                                                                                                                                                                                                    |
| Cargo area:                              | 2 / 35m and 23m/ separate                                                                                                                                                                                                                                               |
| Denn hight:                              | 1.94m                                                                                                                                                                                                                                                                   |
| Hatch covers:                            | Yes Rol hatches from 2016 re new rest from 1990.                                                                                                                                                                                                                        |
| Floor:                                   | Steel in good state re-newed 12mm/ semi wide volume.                                                                                                                                                                                                                    |
| Engine-s:                                | Wartsila 12 QD 25 / 1050 HP/ 2007 – 35.000 hours                                                                                                                                                                                                                        |
| Rudders:                                 | Van der Velden and Leo Boer hydraulic/ bus new 2022.                                                                                                                                                                                                                    |
| Bow thruster:                            | Daf 1160 – 260 HP / Hekon 360 degrees                                                                                                                                                                                                                                   |
| Generators:                              | Hatz 30 / 2018 and Mistubishi 30 Kva 2015                                                                                                                                                                                                                               |
| Winches:                                 | Standard equipment                                                                                                                                                                                                                                                      |
| Car Crane:                               | Yes 12m/ 1500 Kg                                                                                                                                                                                                                                                        |
| Wheelhouse:                              | Allu van Wessels from 2016.                                                                                                                                                                                                                                             |
| Max height:                              | 6.50m / 4.00m possible including ballast with ballast pump.                                                                                                                                                                                                             |
| Nautical:                                | Complete RH. sigma 2016 and from 2020                                                                                                                                                                                                                                   |
| Deckhouse front: Deckhouse aft: General: | Ready for making a living area.  1 deck house area, mess room, kitchen, 4 bedrooms, 1 bathroom, one toilet and one shower plus aircon. Stainless steel wing including camera's, ballast jet. Victron Elektra new, engine rooms modified. Spudpole one front from Misti. |
| Price:                                   | € 850.000,- ex vat as is where is.                                                                                                                                                                                                                                      |