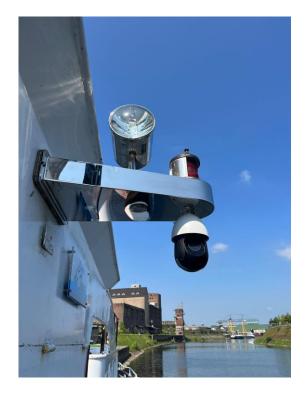

## Brokerage

| Built:                                   | 1967 – Neckar Germany                                                                                                                                                                                                                                                   |
|------------------------------------------|-------------------------------------------------------------------------------------------------------------------------------------------------------------------------------------------------------------------------------------------------------------------------|
| Tonnage:                                 | 1267 ton / 805 om 2.00m                                                                                                                                                                                                                                                 |
| M3:                                      | 2000 M3                                                                                                                                                                                                                                                                 |
| Dimensions:                              | 84.50 x 8.20 x 2.71m                                                                                                                                                                                                                                                    |
| Cargo area:                              | 2 / 35m and 23m/ separate                                                                                                                                                                                                                                               |
| Denn hight:                              | 1.94m                                                                                                                                                                                                                                                                   |
| Hatch covers:                            | Yes Rol hatches from 2016 re new rest from 1990.                                                                                                                                                                                                                        |
| Floor:                                   | Steel in good state re-newed 12mm/ semi wide volume.                                                                                                                                                                                                                    |
| Engine-s:                                | Wartsila 12 QD 25 / 1050 HP/ 2007 – 35.000 hours                                                                                                                                                                                                                        |
| Rudders:                                 | Van der Velden and Leo Boer hydraulic/ bus new 2022.                                                                                                                                                                                                                    |
| Bow thruster:                            | Daf 1160 – 260 HP / Hekon 360 degrees                                                                                                                                                                                                                                   |
| Generators:                              | Hatz 30 / 2018 and Mistubishi 30 Kva 2015                                                                                                                                                                                                                               |
| Winches:                                 | Standard equipment                                                                                                                                                                                                                                                      |
| Car Crane:                               | Yes 12m/ 1500 Kg                                                                                                                                                                                                                                                        |
| Wheelhouse:                              | Allu van Wessels from 2016.                                                                                                                                                                                                                                             |
| Max height:                              | 6.50m / 4.00m possible including ballast with ballast pump.                                                                                                                                                                                                             |
| Nautical:                                | Complete RH. sigma 2016 and from 2020                                                                                                                                                                                                                                   |
| Deckhouse front: Deckhouse aft: General: | Ready for making a living area.  1 deck house area, mess room, kitchen, 4 bedrooms, 1 bathroom, one toilet and one shower plus aircon. Stainless steel wing including camera's, ballast jet. Victron Elektra new, engine rooms modified. Spudpole one front from Misti. |
| Price:                                   | € 850.000,- ex vat as is where is.                                                                                                                                                                                                                                      |