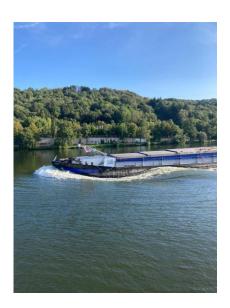

## Brokerage

| Built:                                   | 1967 – Neckar Germany                                                                                                                                                                                                                                                   |
|------------------------------------------|-------------------------------------------------------------------------------------------------------------------------------------------------------------------------------------------------------------------------------------------------------------------------|
| Tonnage:                                 | 1267 ton / 805 om 2.00m                                                                                                                                                                                                                                                 |
| M3:                                      | 2000 M3                                                                                                                                                                                                                                                                 |
| Dimensions:                              | 84.50 x 8.20 x 2.71m                                                                                                                                                                                                                                                    |
| Cargo area:                              | 2 / 35m and 23m/ separate                                                                                                                                                                                                                                               |
| Denn hight:                              | 1.94m                                                                                                                                                                                                                                                                   |
| Hatch covers:                            | Yes Rol hatches from 2016 re new rest from 1990.                                                                                                                                                                                                                        |
| Floor:                                   | Steel in good state re-newed 12mm/ semi wide volume.                                                                                                                                                                                                                    |
| Engine-s:                                | Wartsila 12 QD 25 / 1050 HP/ 2007 – 35.000 hours                                                                                                                                                                                                                        |
| Rudders:                                 | Van der Velden and Leo Boer hydraulic/ bus new 2022.                                                                                                                                                                                                                    |
| Bow thruster:                            | Daf 1160 – 260 HP / Hekon 360 degrees                                                                                                                                                                                                                                   |
| Generators:                              | Hatz 30 / 2018 and Mistubishi 30 Kva 2015                                                                                                                                                                                                                               |
| Winches:                                 | Standard equipment                                                                                                                                                                                                                                                      |
| Car Crane:                               | Yes 12m/ 1500 Kg                                                                                                                                                                                                                                                        |
| Wheelhouse:                              | Allu van Wessels from 2016.                                                                                                                                                                                                                                             |
| Max height:                              | 6.50m / 4.00m possible including ballast with ballast pump.                                                                                                                                                                                                             |
| Nautical:                                | Complete RH. sigma 2016 and from 2020                                                                                                                                                                                                                                   |
| Deckhouse front: Deckhouse aft: General: | Ready for making a living area.  1 deck house area, mess room, kitchen, 4 bedrooms, 1 bathroom, one toilet and one shower plus aircon. Stainless steel wing including camera's, ballast jet. Victron Elektra new, engine rooms modified. Spudpole one front from Misti. |
| Price:                                   | € 850.000,- ex vat as is where is.                                                                                                                                                                                                                                      |