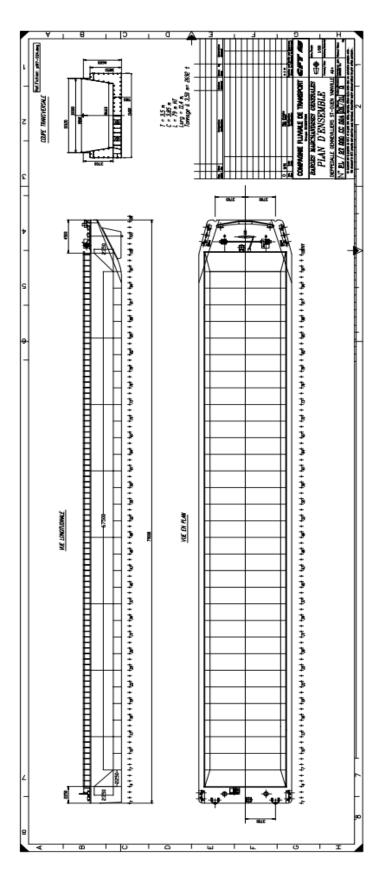

Name: Alba Push barge EURO Type 2 V

Built: 1992

Shipyard: Graville France

Tonnage: 2691

Cargo m3: 2800 /cargo Medium V shape

Dimensions: 79.00 x 11.40 x 3.50m

Cargo hold: 1

Hatches: None

Denn hight: 1.10m

Floor: Steel

Bow thruster: Hydraulic ruder system on front removed.

Generators: None

Winches: Aft winch new, and front new couple winches 2 x from 2023.

Location: Delivery NL / Export delivery possible to be arranged.