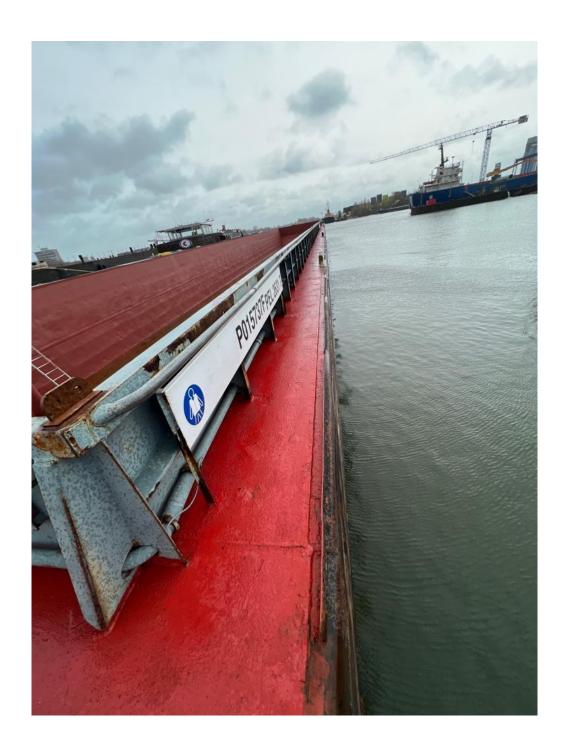

Name: Alba Push barge EURO Type 2 V

Built: 1992

Shipyard: Graville France

Tonnage: 2691

Cargo m3: 2800 /cargo Medium V shape

Dimensions: 79.00 x 11.40 x 3.50m

Cargo hold: 1

Hatches: None

Denn hight: 1.10m

Floor: Steel

Bow thruster: Hydraulic ruder system on front removed.

Generators: None

Winches: Aft winch new, and front new couple winches 2 x from 2023.

Location: Delivery NL / Export delivery possible to be arranged.