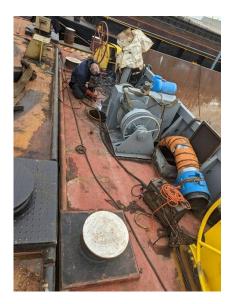

Denn hight: 1.10m

Floor: Steel

Bow thruster: Hydraulic ruder system on front removed.

Generators: None

Winches: Aft winch new, and front new couple winches 2 x from 2023.

Location: Delivery NL / Export delivery possible to be arranged.

will be delivered clean.

E: hs@hsbv.nl W: www.hsbv.nl

Painting works in progress

Cargo area fully painted sides

New stairs made to enter cargo area