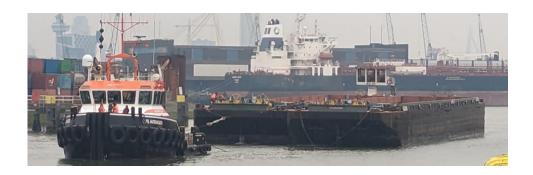

Name: Alba Push barge EURO Type 2 V

Built: 1992

Shipyard: Graville France

Tonnage: 2691

Cargo m3: 2800 /cargo Medium V shape

Dimensions: 79.00 x 11.40 x 3.50m

Cargo hold: 1

Hatches: None

Denn hight: 1.10m

Floor: Steel

Bow thruster: Hydraulic ruder system on front removed.

Generators: None

Winches: Aft winch new, and front new couple winches 2 x from 2023.

Location: Delivery NL / Export delivery possible to be arranged.

Extra info: Certificates valid till 2027 barge is in very good state.

Price for 6 barges: € 560.000,- each/ delivery including bollards 2 and two new couple

winches. Also installed one aft winch(investment € 45.000,- ). Cargo hold

will be delivered clean.

E: hs@hsbv.nl W: www.hsbv.nl

Painting works in progress

Cargo area fully painted sides

New stairs made to enter cargo area