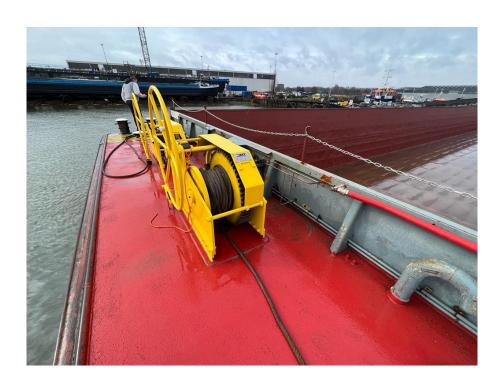

Denn hight: 1.10m

Floor: Steel

Bow thruster: Hydraulic ruder system on front removed.

Generators: None

Winches: Aft winch new, and front new couple winches 2 x from 2023.

Location: Delivery NL / Export delivery possible to be arranged.

Extra info: Certificates valid till 2027 barge is in very good state.

Price for 6 barges: € 560.000,- each/ delivery including bollards 2 and two new couple

winches. Also installed one aft winch(investment € 45.000,- ). Cargo hold