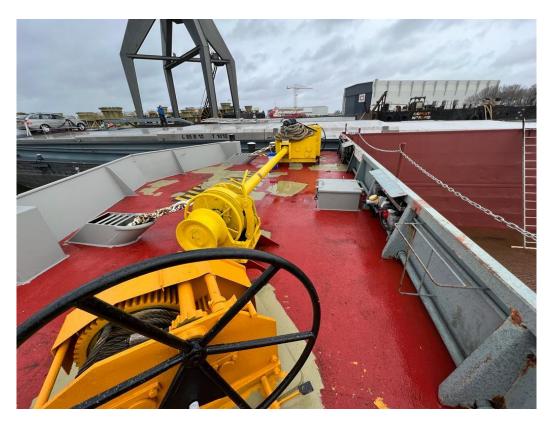

Denn hight: 1.10m

Floor: Steel

Bow thruster: Hydraulic ruder system on front removed.

Generators: None

Winches: Aft winch new, and front new couple winches 2 x from 2023.

Location: Delivery NL / Export delivery possible to be arranged.

Extra info: Certificates valid till 2027 barge is in very good state.

Price for 6 barges: € 560.000,- each/ delivery including bollards 2 and two new couple

winches. Also installed one aft winch(investment € 45.000,- ). Cargo hold