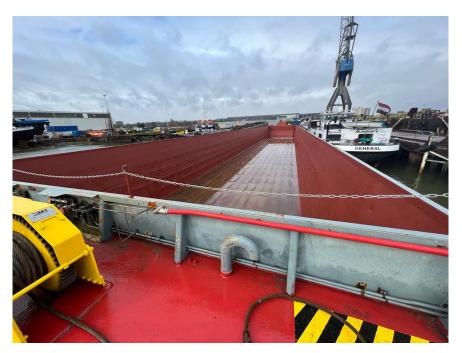

Name: Alba Push barge EURO Type 2 V

Built: 1992

Shipyard: Graville France

Tonnage: 2691

Cargo m3: 2800 /cargo Medium V shape

Dimensions: 79.00 x 11.40 x 3.50m

Cargo hold: 1

Hatches: None

Denn hight: 1.10m

Floor: Steel

Bow thruster: Hydraulic ruder system on front removed.

Generators: None

Winches: Aft winch new, and front new couple winches 2 x from 2023.

Location: Delivery NL / Export delivery possible to be arranged.

will be delivered clean.

E: hs@hsbv.nl W: www.hsbv.nl

Painting works in progress

Cargo area fully painted sides

New stairs made to enter cargo area