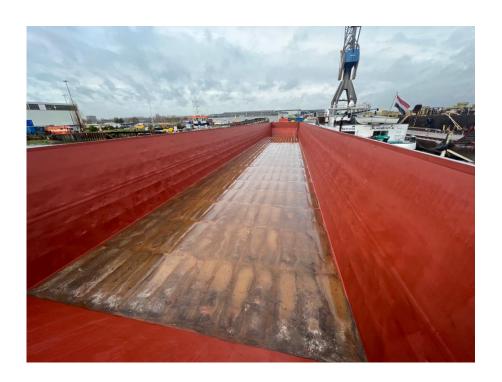

Name: Alba Push barge EURO Type 2 V

Built: 1992

Shipyard: Graville France

Tonnage: 2691

Cargo m3: 2800 /cargo Medium V shape

Dimensions: 79.00 x 11.40 x 3.50m

Cargo hold: 1

Hatches: None

Denn hight: 1.10m

Floor: Steel

Bow thruster: Hydraulic ruder system on front removed.

Generators: None

Winches: Aft winch new, and front new couple winches 2 x from 2023.

Location: Delivery NL / Export delivery possible to be arranged.

will be delivered clean.

E: hs@hsbv.nl W: www.hsbv.nl

Painting works in progress

Cargo area fully painted sides

New stairs made to enter cargo area