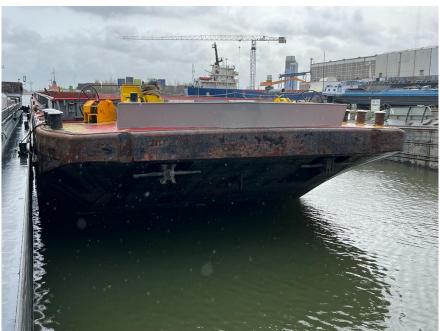

Name: Alba Push barge EURO Type 2 V

Built: 1992

Shipyard: Graville France

Tonnage: 2691

Cargo m3: 2800 /cargo Medium V shape

Dimensions: 79.00 x 11.40 x 3.50m

Cargo hold: 1

Hatches: None

Denn hight: 1.10m

Floor: Steel

Bow thruster: Hydraulic ruder system on front removed.

Generators: None

Winches: Aft winch new, and front new couple winches 2 x from 2023.

Location: Delivery NL / Export delivery possible to be arranged.