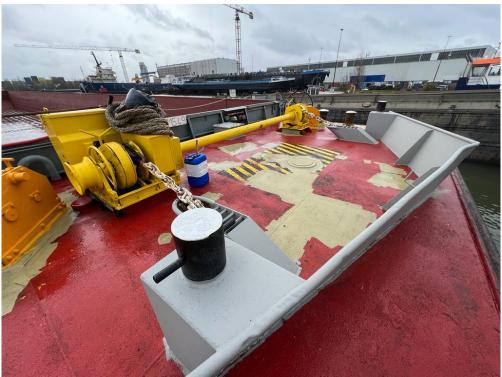

Denn hight: 1.10m

Floor: Steel

Bow thruster: Hydraulic ruder system on front removed.

Generators: None

Winches: Aft winch new, and front new couple winches 2 x from 2023.

Location: Delivery NL / Export delivery possible to be arranged.

Extra info: Certificates valid till 2027 barge is in very good state.

Price for 6 barges: € 560.000,- each/ delivery including bollards 2 and two new couple

winches. Also installed one aft winch(investment € 45.000,- ). Cargo hold