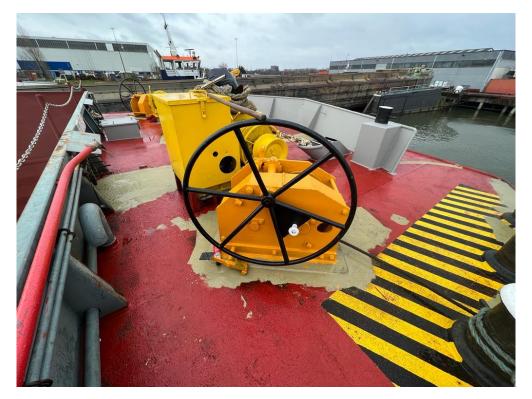

Denn hight: 1.10m

Floor: Steel

Bow thruster: Hydraulic ruder system on front removed.

Generators: None

Winches: Aft winch new, and front new couple winches 2 x from 2023.

Location: Delivery NL / Export delivery possible to be arranged.

Extra info: Certificates valid till 2027 barge is in very good state.

Price for 6 barges: € 560.000,- each/ delivery including bollards 2 and two new couple

winches. Also installed one aft winch(investment € 45.000,- ). Cargo hold