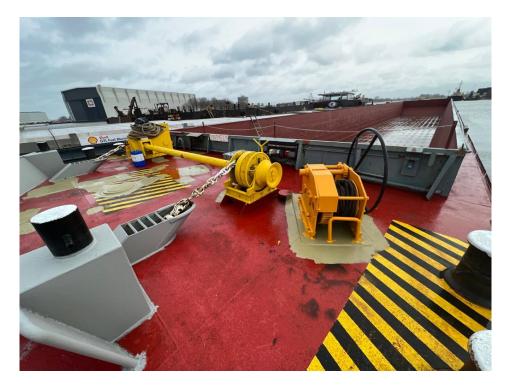

Denn hight: 1.10m

Floor: Steel

Bow thruster: Hydraulic ruder system on front removed.

Generators: None

Winches: Aft winch new, and front new couple winches 2 x from 2023.

Location: Delivery NL / Export delivery possible to be arranged.

Extra info: Certificates valid till 2027 barge is in very good state.

Price for 6 barges: € 560.000,- each/ delivery including bollards 2 and two new couple

winches. Also installed one aft winch(investment € 45.000,- ). Cargo hold